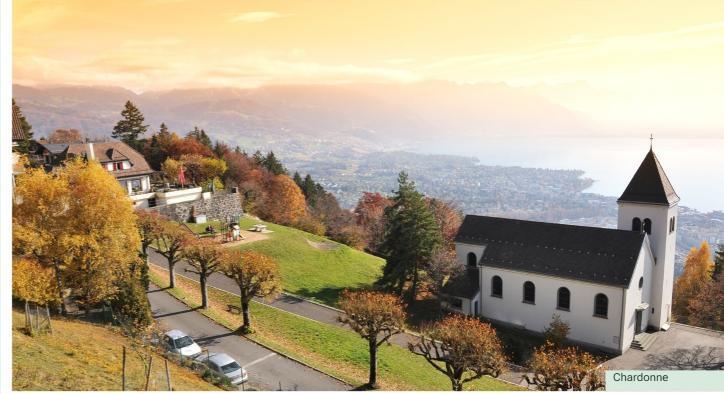

### Région emblématique

Chardonne est un charmant village vigneron de 3'200 habitants nommés les Chardonnerets, situé dans la région du Lavaux, inscrite au patrimoine mondial de l'UNESCO, à 580 mètres d'altitude.

Chardonne vous garantira un cadre de vie agréable et serein.

De plus, la région bénéficie de nombreux sentiers de randonnées ainsi que des pistes cyclables à travers le vignoble et la nature qui s'étire jusqu'au sommet du Mont-Pèlerin.

#### **Adresse**

Route du Vignoble 7 1803 Chardonne