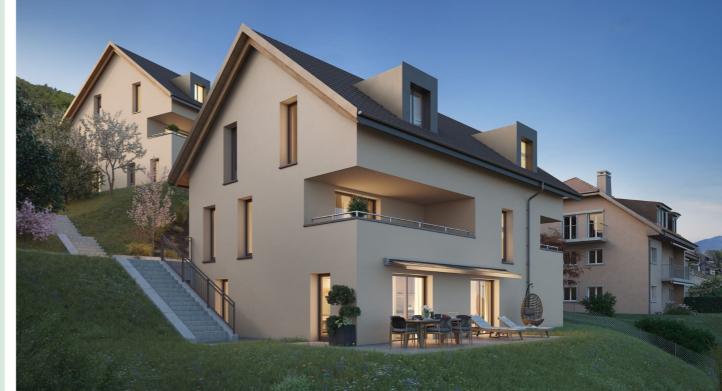

### 3 bâtiments, 6 lots en duplex avec loggia

Nouvelle construction composée de 3 petits bâtiments de standing comprenant :

- 3 spacieux appartements chacun en PPE dont 3 lots au rez-de-chaussée,
- 6 lots en duplex avec loggia, tous orientés sud avec un magnifique dégagement sur le lac et les montagnes environnantes.

Vue splendide

### **Typologie**

Le projet comptabilise un total de 9 logements allant : du 3.5 pièces de  $70~\text{m}^2$  au 5.5 pièces de  $141~\text{m}^2$ 