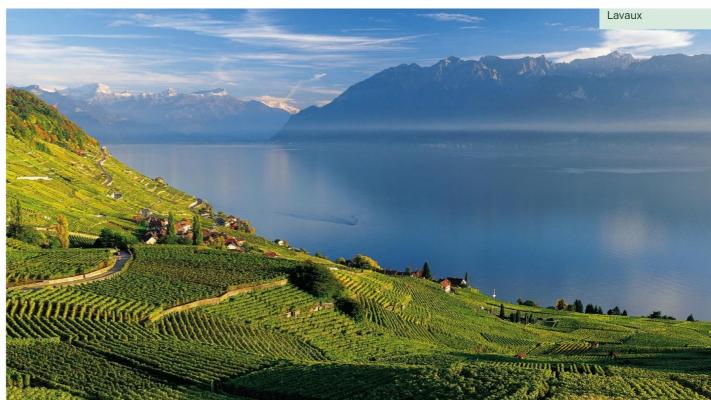

### Région emblématique

Chardonne est un charmant village vigneron de 3'200 habitants nommés les Chardonnerets, situé dans la région du Lavaux, inscrite au patrimoine mondial de l'UNESCO, à 580 mètres d'altitude.

Chardonne vous garantira un cadre de vie agréable et serein.

De plus, la région bénéficie de nombreux sentiers de randonnées ainsi que des pistes cyclables à travers le vignoble et la nature qui s'étire jusqu'au sommet du Mont-Pèlerin.