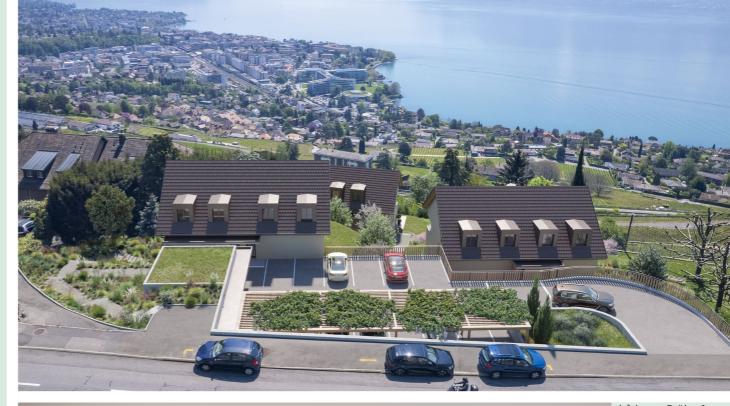

### 3 bâtiments, 6 lots en duplex avec loggia

Nouvelle construction composée de 3 petits bâtiments de standing comprenant :

- 3 spacieux appartements chacun en PPE dont 3 lots au rez-de-chaussée,
- 6 lots en duplex avec loggia, tous orientés sud avec un magnifique dégagement sur le lac et les montagnes environnantes.

### **Typologie**

Le projet comptabilise un total de 9 logements allant : du 3.5 pièces de  $70~\text{m}^2$  au 5.5 pièces de  $141~\text{m}^2$ 

# **LOTS**

|                                                                                                          | lot | étage | pcs | logement | terrasse | balcon<br>loggia | prix<br>CHF |   |
|----------------------------------------------------------------------------------------------------------|-----|-------|-----|----------|----------|------------------|-------------|---|
| Α                                                                                                        | 1   | 0     | 5.5 | 141 m²   | 36 m²    |                  |             | ٧ |
| Α                                                                                                        | 2   | 1+C   | 4.5 | 103 m²   |          | 10 m²            |             | ٧ |
| Α                                                                                                        | 3   | 1+C   | 4.5 | 123 m²   |          | 9 m²             | 1395000     | d |
| В                                                                                                        | 4   | 0     | 4.5 | 136 m²   | 22 m²    |                  |             | ٧ |
| В                                                                                                        | 5   | 1+C   | 3.5 | 100 m²   |          | 10 m²            |             | ٧ |
| В                                                                                                        | 6   | 1+C   | 4.5 | 120 m²   |          | 9 m²             |             | ٧ |
| С                                                                                                        | 7   | 0     | 4.5 | 102 m²   | 26 m²    |                  |             | ٧ |
| С                                                                                                        | 8   | 1+C   | 3.5 | 70 m²    |          | 11 m²            |             | ٧ |
| С                                                                                                        | 9   | 1+C   | 3.5 | 86 m²    |          | 9 m²             | 1025000     | d |
| d = disponible $r$ = réservé $v$ = vendu $0$ = rez-de-chaussée $1$ = premier étage $C$ = combles/attique |     |       |     |          |          |                  |             |   |