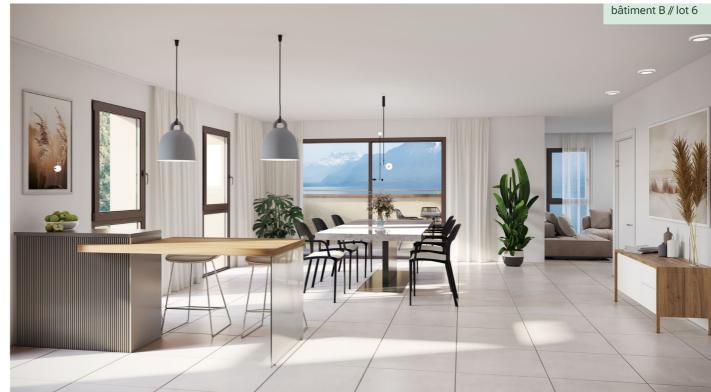

### 3 bâtiments, 6 lots en duplex avec loggia

Nouvelle construction composée de 3 petits bâtiments de standing comprenant :

- 3 spacieux appartements chacun en PPE dont 3 lots au rez-de-chaussée,
- 6 lots en duplex avec loggia, tous orientés sud avec un magnifique dégagement sur le lac et les montagnes environnantes.

# **LOTS**

|                                                                                                          | lot | étage | pcs | logement | terrasse | balcon<br>loggia | prix<br>CHF |   |
|----------------------------------------------------------------------------------------------------------|-----|-------|-----|----------|----------|------------------|-------------|---|
| Α                                                                                                        | 1   | 0     | 5.5 | 141 m²   | 36 m²    |                  |             | ٧ |
| Α                                                                                                        | 2   | 1+C   | 4.5 | 103 m²   |          | 10 m²            |             | ٧ |
| Α                                                                                                        | 3   | 1+C   | 4.5 | 123 m²   |          | 9 m²             | 1395000     | d |
| В                                                                                                        | 4   | 0     | 4.5 | 136 m²   | 22 m²    |                  |             | ٧ |
| В                                                                                                        | 5   | 1+C   | 3.5 | 100 m²   |          | 10 m²            |             | ٧ |
| В                                                                                                        | 6   | 1+C   | 4.5 | 120 m²   |          | 9 m²             |             | ٧ |
| С                                                                                                        | 7   | 0     | 4.5 | 102 m²   | 26 m²    |                  |             | ٧ |
| С                                                                                                        | 8   | 1+C   | 3.5 | 70 m²    |          | 11 m²            |             | ٧ |
| С                                                                                                        | 9   | 1+C   | 3.5 | 86 m²    |          | 9 m²             | 1025000     | d |
| d = disponible $r$ = réservé $v$ = vendu $0$ = rez-de-chaussée $1$ = premier étage $C$ = combles/attique |     |       |     |          |          |                  |             |   |