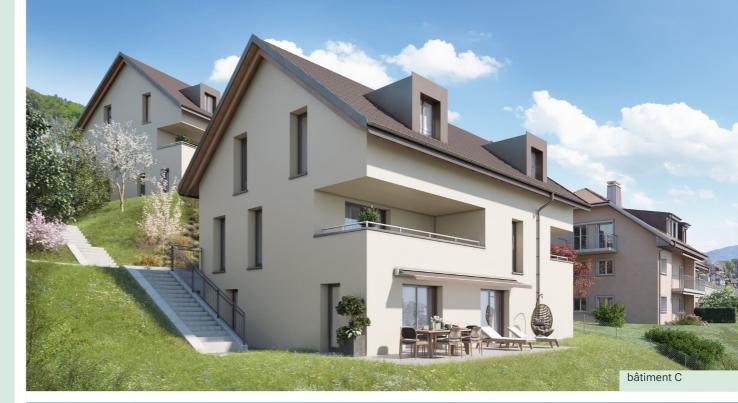

### 3 bâtiments, 6 lots en duplex avec loggia

Nouvelle construction composée de 3 petits bâtiments de standing comprenant :

- 3 spacieux appartements chacun en PPE dont 3 lots au rez-de-chaussée,
- 6 lots en duplex avec loggia, tous orientés sud avec un magnifique dégagement sur le lac et les montagnes environnantes.

Vue splendide