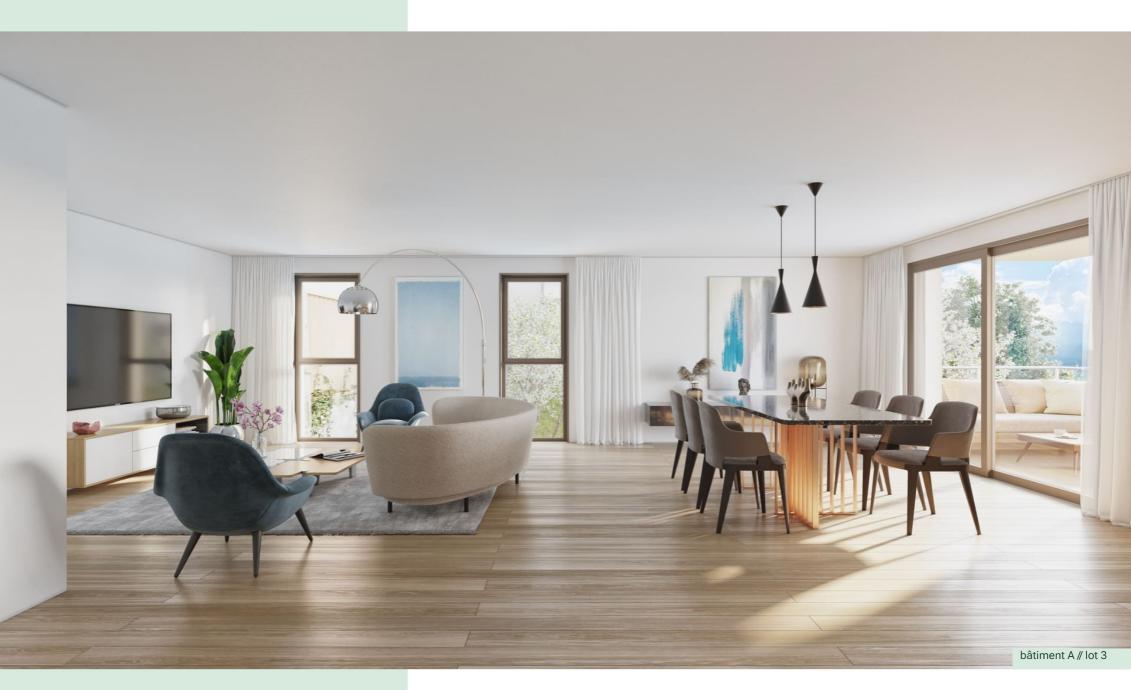

# **LOTS**

|                                                                                                          | lot | étage | pcs | logement | terrasse | balcon<br>loggia | prix<br>CHF |   |
|----------------------------------------------------------------------------------------------------------|-----|-------|-----|----------|----------|------------------|-------------|---|
| Α                                                                                                        | 1   | 0     | 5.5 | 141 m²   | 36 m²    |                  |             | ٧ |
| Α                                                                                                        | 2   | 1+C   | 4.5 | 103 m²   |          | 10 m²            |             | ٧ |
| Α                                                                                                        | 3   | 1+C   | 4.5 | 123 m²   |          | 9 m²             | 1395000     | d |
| В                                                                                                        | 4   | 0     | 4.5 | 136 m²   | 22 m²    |                  |             | ٧ |
| В                                                                                                        | 5   | 1+C   | 3.5 | 100 m²   |          | 10 m²            |             | ٧ |
| В                                                                                                        | 6   | 1+C   | 4.5 | 120 m²   |          | 9 m²             |             | ٧ |
| С                                                                                                        | 7   | 0     | 4.5 | 102 m²   | 26 m²    |                  |             | ٧ |
| С                                                                                                        | 8   | 1+C   | 3.5 | 70 m²    |          | 11 m²            |             | ٧ |
| С                                                                                                        | 9   | 1+C   | 3.5 | 86 m²    |          | 9 m²             | 1025000     | d |
| d = disponible $r$ = réservé $v$ = vendu $0$ = rez-de-chaussée $1$ = premier étage $C$ = combles/attique |     |       |     |          |          |                  |             |   |