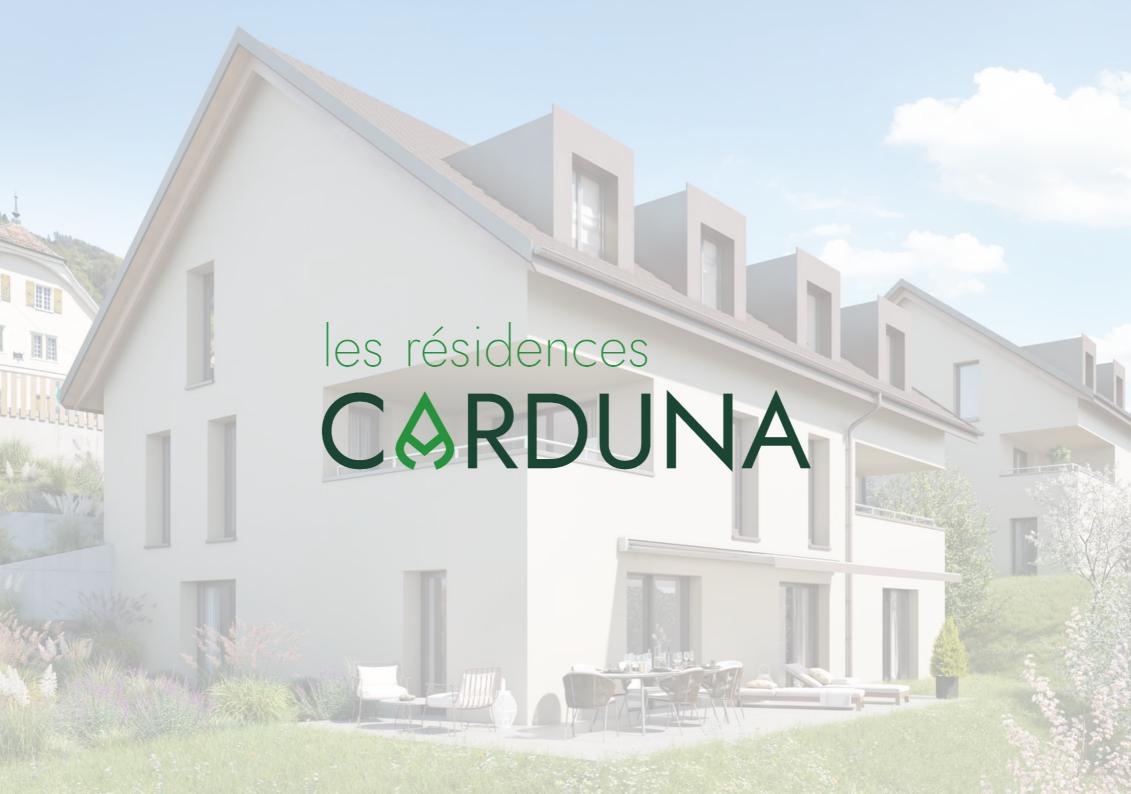

## **PROJET**

### 3 bâtiments, 6 lots en duplex avec loggia

Nouvelle construction composée de 3 petits bâtiments de standing comprenant :

- 3 spacieux appartements chacun en PPE dont 3 lots au rez-de-chaussée,
- 6 lots en duplex avec loggia, tous orientés sud avec un magnifique dégagement sur le lac et les montagnes environnantes.

Vue splendide

### **Typologie**

Le projet comptabilise un total de 9 logements allant : du 3.5 pièces de  $70~\text{m}^2$  au 5.5 pièces de  $141~\text{m}^2$ 