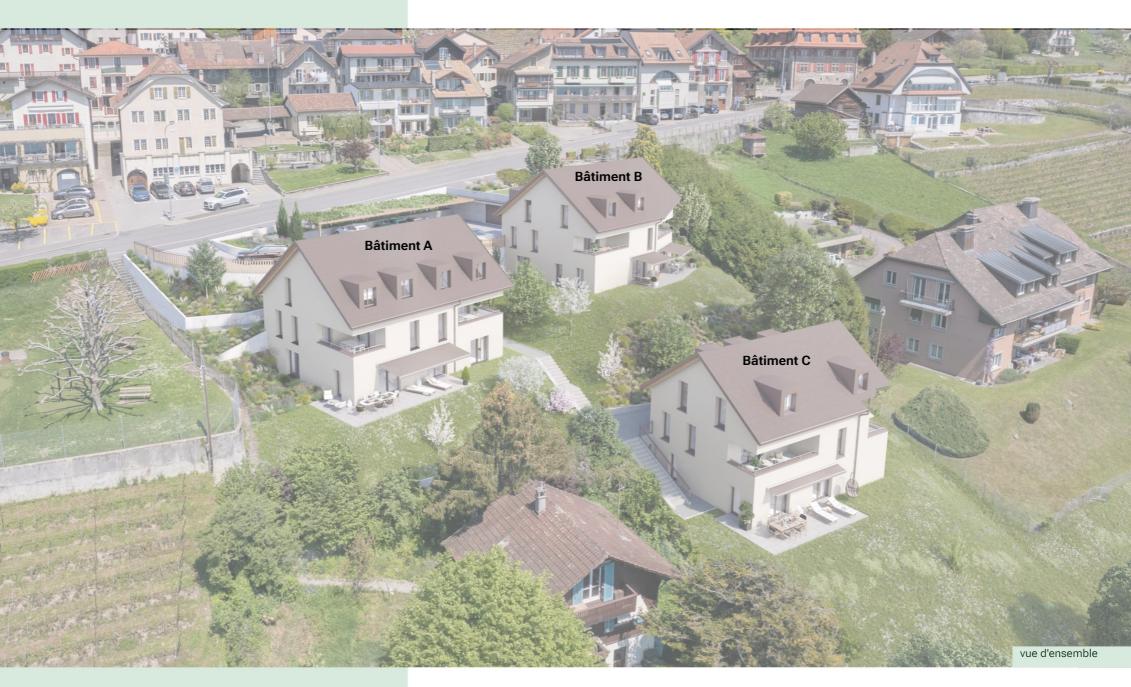

### **SITUATION**

### Région emblématique

Chardonne est un charmant village vigneron de 3'200 habitants nommés les Chardonnerets, situé dans la région du Lavaux, inscrite au patrimoine mondial de l'UNESCO, à 580 mètres d'altitude.

Chardonne vous garantira un cadre de vie agréable et serein.

De plus, la région bénéficie de nombreux sentiers de randonnées ainsi que des pistes cyclables à travers le vignoble et la nature qui s'étire jusqu'au sommet du Mont-Pèlerin.

#### **Adresse**

Route du Vignoble 7 1803 Chardonne