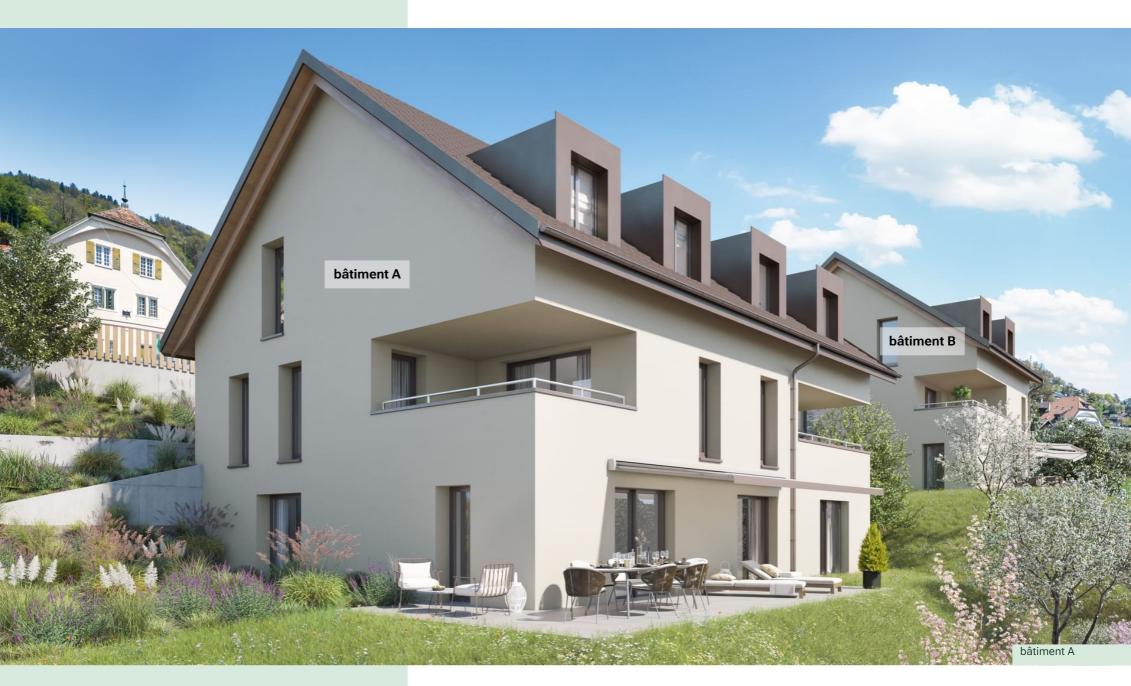

### 3 bâtiments, 6 lots en duplex avec loggia

Nouvelle construction composée de 3 petits bâtiments de standing comprenant :

- 3 spacieux appartements chacun en PPE dont 3 lots au rez-de-chaussée,
- 6 lots en duplex avec loggia, tous orientés sud avec un magnifique dégagement sur le lac et les montagnes environnantes.

Vue splendide

### **Typologie**

Le projet comptabilise un total de 9 logements allant : du 3.5 pièces de  $70~\text{m}^2$  au 5.5 pièces de  $141~\text{m}^2$ 