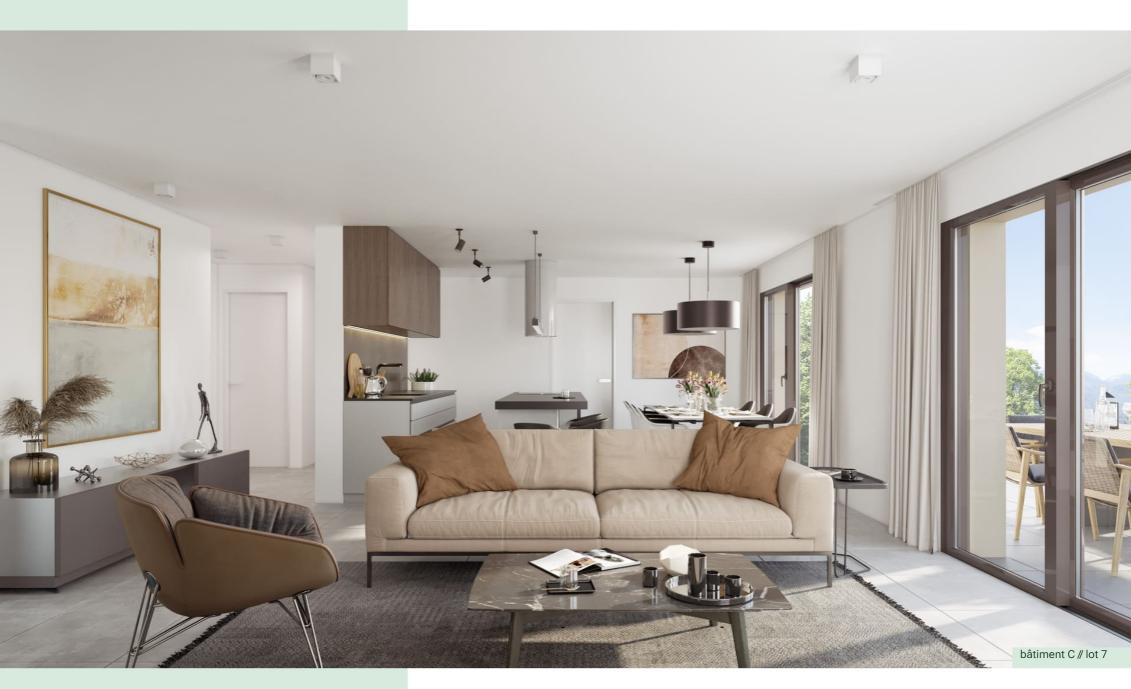

# **LOTS**

|                                                                                                          | lot | étage | pcs | logement | terrasse | balcon<br>loggia | prix<br>CHF |   |
|----------------------------------------------------------------------------------------------------------|-----|-------|-----|----------|----------|------------------|-------------|---|
| Α                                                                                                        | 1   | 0     | 5.5 | 141 m²   | 36 m²    |                  |             | ٧ |
| Α                                                                                                        | 2   | 1+C   | 4.5 | 103 m²   |          | 10 m²            |             | ٧ |
| Α                                                                                                        | 3   | 1+C   | 4.5 | 123 m²   |          | 9 m²             | 1395000     | d |
| В                                                                                                        | 4   | 0     | 4.5 | 136 m²   | 22 m²    |                  |             | ٧ |
| В                                                                                                        | 5   | 1+C   | 3.5 | 100 m²   |          | 10 m²            |             | ٧ |
| В                                                                                                        | 6   | 1+C   | 4.5 | 120 m²   |          | 9 m²             |             | ٧ |
| С                                                                                                        | 7   | 0     | 4.5 | 102 m²   | 26 m²    |                  |             | ٧ |
| С                                                                                                        | 8   | 1+C   | 3.5 | 70 m²    |          | 11 m²            |             | ٧ |
| С                                                                                                        | 9   | 1+C   | 3.5 | 86 m²    |          | 9 m²             | 1025000     | d |
| d = disponible $r$ = réservé $v$ = vendu $0$ = rez-de-chaussée $1$ = premier étage $C$ = combles/attique |     |       |     |          |          |                  |             |   |